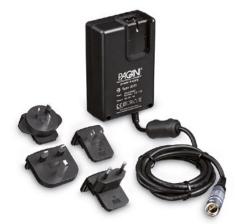

RE | (-20 °C ÷ +70 °C)     |
| ELECTROMAGNETIC IMMU  | NITY                  |
| MONITOR READABLE EVEN | I IN DIRECT SUNLIGHT  |
| WATER RESISTANT       |                       |
| USABLE WITH PIEZOCONE | FRSIONS MKS AND LATER |

### **EXTERNAL CONNECTIONS**

| POWE  | r supply   | 12V DC              |
|-------|------------|---------------------|
| TRIGG | er input   | Shock sensor        |
| PIEZO | CONE INPUT | RS485 serial        |
| ENCO  | der input  | Encoder line-driver |
| USB P | PORTS      | 1 USB-A             |
| MICRO | ) USB      |                     |

### MADE IN ITALY TGAS-12

## OVER TWENTY YEARS OF FIELD EXPERIENCE, CUSTOMER FEEDBACKS AND CONTINUOUS DEVELOPMENT BROUGHT THIS TECHNOLOGICAL LEAP FORWARD





## AVAILABLE ACCESSORIES



#### TABLE POWER SUPPLY

TOUCH PEN



### 10 cm<sup>2</sup> PIEZOCONE (CPTu)



### SEISMIC MODULE S3X (S-CPTu)



## MADE IN ITALY **TGAS-12**

# NOTES



WOWE

Welle colume

millerinterno

Pagani Geotechnical Equipment Srl Loc. Campogrande 26, 29010 Calendasco (Piacenza) Italy Tel: +39 0523 771535 - Fax: +39 0523 773449 info@pagani-geotechnical.com

Non-binding data, with right to make changes. The diagrams may differ from the standard version. The equipment may differ depending on which country it is being shipped to.