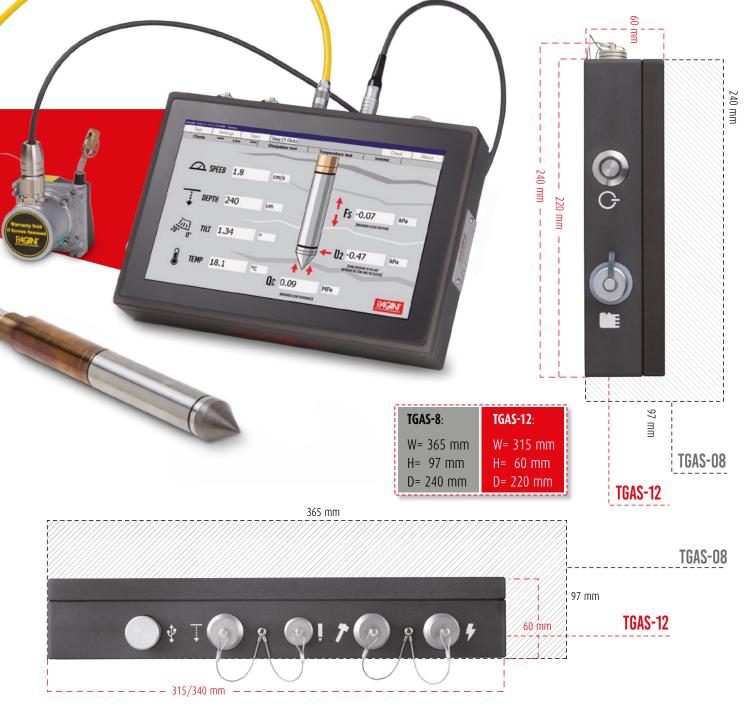

# TGAS-12 is the new data-logger developed by Pagani, an evolution on the TGAS-08.

Hardware and software improvements guide the operator in every step, making test runs quicker and easier. Lighter and smaller than the previous model, it is easier to use and even more handy.

> **TGAS-12** USES A NEW GENERATION OF **PUSH-PULL CONNECTORS**, GUARANTEEING MORE EFFICIENT PERFORMANCE, QUICKER OPERATIONS AND LESS MAINTENANCE.

### **CHARACTERISTICS**

| DIMENSIONS:           |                       |
|-----------------------|-----------------------|
| Width                 | 340 mm                |
| Height                | 60 mm                 |
| Depth                 | 240 mm                |
| WEIGHT:               | 4,5 kg                |
| IP65 CERTIFICATION    |                       |
| OPERATING TEMPERATURE | (-20 °C ÷ +70 °C)     |
| ELECTROMAGNETIC IMMU  | NITY                  |
| MONITOR READABLE EVEN | I IN DIRECT SUNLIGHT  |
| WATER RESISTANT       |                       |
| USABLE WITH PIEZOCONE | FRSIONS MKS AND LATER |

### **EXTERNAL CONNECTIONS**

| POWE  | r supply   | 12V DC              |
|-------|------------|---------------------|
| TRIGG | er input   | Shock sensor        |
| PIEZO | CONE INPUT | RS485 serial        |
| ENCO  | der input  | Encoder line-driver |
| USB P | PORTS      | 1 USB-A             |
| MICRO | ) USB      |                     |