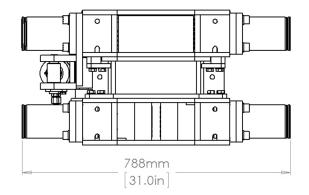

### **SPECIFICATIONS**

\_\_\_\_\_

| Clamp Specifications          |               |            |  |
|-------------------------------|---------------|------------|--|
|                               | IMPERIAL      | METRIC     |  |
| WEIGHT                        | 309 lbs       | 140 kg     |  |
| MAX ID (TOP & BOTTOM)         | 8.8"          | 223 mm     |  |
| MIN ID (TOP & BOTTOM)         | 1.56"         | 40 mm      |  |
| GRIPPING FORCE (TOP & BOTTOM) | 50,000 lbs    | 22,700 kgf |  |
| BREAKOUT TORQUE (TOP)         | 22,600 ft.lbs | 30,650 Nm  |  |