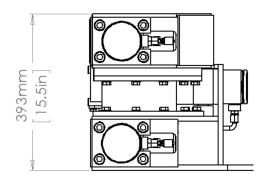

### **SPECIFICATIONS**

\_\_\_\_\_

| Clamp Specifications          |               |            |  |
|-------------------------------|---------------|------------|--|
|                               | IMPERIAL      | METRIC     |  |
| WEIGHT                        | 309 lbs       | 140 kg     |  |
| MAX ID (TOP & BOTTOM)         | 8.8"          | 223 mm     |  |
| MIN ID (TOP & BOTTOM)         | 1.56"         | 40 mm      |  |
| GRIPPING FORCE (TOP & BOTTOM) | 50,000 lbs    | 22,700 kgf |  |
| BREAKOUT TORQUE (TOP)         | 22,600 ft.lbs | 30,650 Nm  |  |