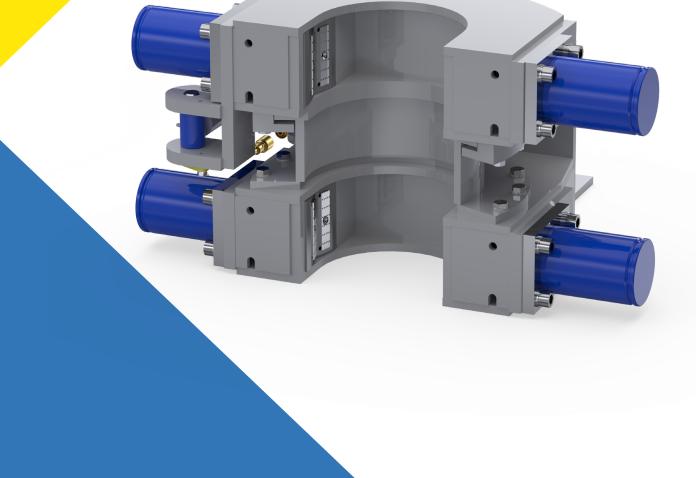

## DOUBLE BREAKOUT CLAMPS

A max 8.8" ID for casings and min 2.5" ID for drill rods. The Double Breakout Clamps come with a top hydraulic breakout cylinder set of jaws and a bottom set of fixed grip jaws. The grip jaws have hardened steel grip 'teeth' to securely hold casings and rods. Capable of gripping of gripping and breaking out even the toughest casings.

### **SPECIFICATIONS**

\_\_\_\_\_

| Clamp Specifications          |               |            |  |
|-------------------------------|---------------|------------|--|
|                               | IMPERIAL      | METRIC     |  |
| WEIGHT                        | 309 lbs       | 140 kg     |  |
| MAX ID (TOP & BOTTOM)         | 8.8"          | 223 mm     |  |
| MIN ID (TOP & BOTTOM)         | 1.56"         | 40 mm      |  |
| GRIPPING FORCE (TOP & BOTTOM) | 50,000 lbs    | 22,700 kgf |  |
| BREAKOUT TORQUE (TOP)         | 22,600 ft.lbs | 30,650 Nm  |  |