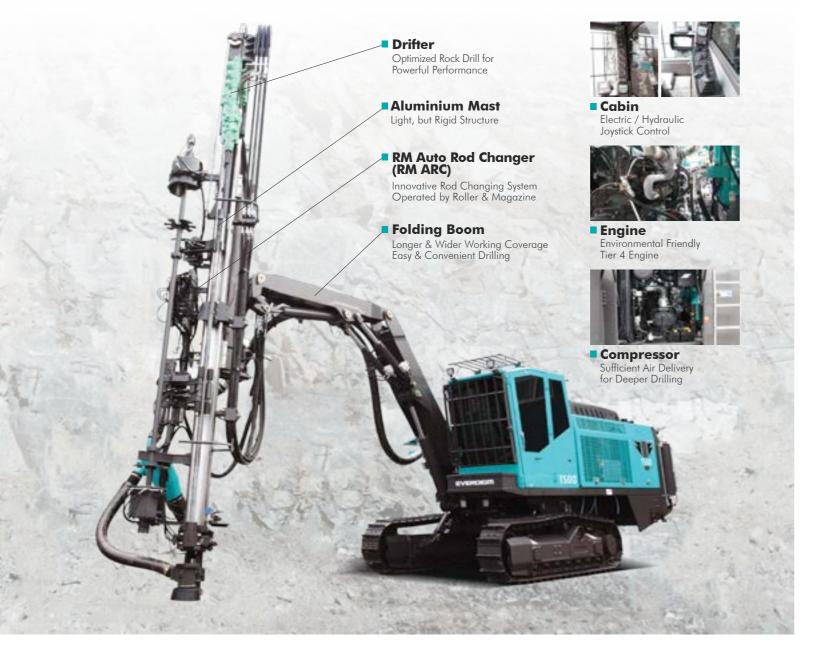

| Drifter              |                 |
|----------------------|-----------------|
| Model                | HC150 (EHD210)  |
| Impact Power         | 21 kW           |
| May Impact Frequency | 41 7 Hz (45 Hz) |

| Engine             |                                |
|--------------------|--------------------------------|
| Model              | QSB6.7 , Tier 4 Final          |
| Rated Output       | 102 9 LW (260 km) at 2 200 mm  |
| kalea Oulpui       | 193.8 kW (260 hp) at 2,200 rpm |
| Fuel Tank Capacity | 500 ℓ (132b US gal)            |

| Compressor        |                       |
|-------------------|-----------------------|
| Free Air Delivery | 11 m³/min (388 cfm)   |
| Air Pressure      | 10.5 kg/cm³ (149 psi) |

| Boom        |                  |
|-------------|------------------|
| Туре        | Folding Boom     |
| Length      | 5,500 mm (18′)   |
| Swing Angle | L 15° / R 45°    |
| Lift Angle  | UP 85° / Down 0° |