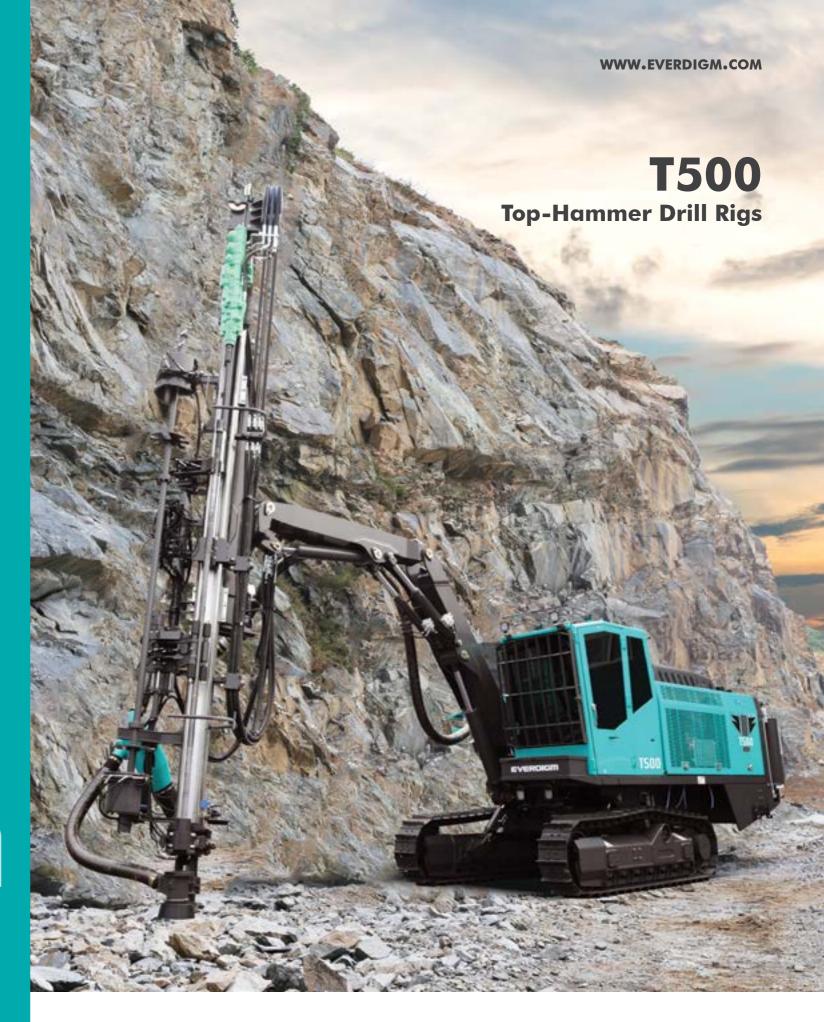

www.facebook.com/EverdigmCo

EVERDIGM

**T500** 

With advanced design and product support system, EVERDIGM blast-hole drill rigs ensure safety and comfort drilling work as well as rapid and simple maintenance through easy access to key components. The long reach scope of boom can increase drilling coverage range & productivity significantly and large capacity of air compressors and powerful rotation torque make EVERDIGM blast-hole drill rigs high productive machine in its class.