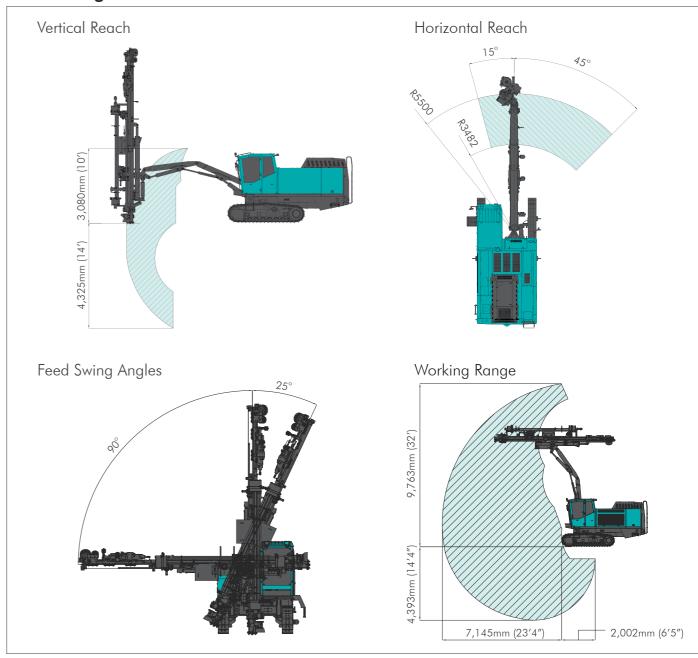

ulpui       | 193.8 kW (260 hp) at 2,200 rpm |
| Fuel Tank Capacity | 500 ℓ (132b US gal)            |

| Compressor        |                       |
|-------------------|-----------------------|
| Free Air Delivery | 11 m³/min (388 cfm)   |
| Air Pressure      | 10.5 kg/cm³ (149 psi) |

| Boom        |                  |
|-------------|------------------|
| Туре        | Folding Boom     |
| Length      | 5,500 mm (18′)   |
| Swing Angle | L 15° / R 45°    |
| Lift Angle  | UP 85° / Down 0° |

| Dimension      |                       |
|----------------|-----------------------|
| Weight         | 14,800 kg (32,630 lb) |
| Overall Height | 3,490 mm (11′5″)      |
| Overall Length | 11,890 mm (39′)       |
| Overall Width  | 2,390 mm (7′8″)       |

## Dimensions



## **■**Coverage Areas