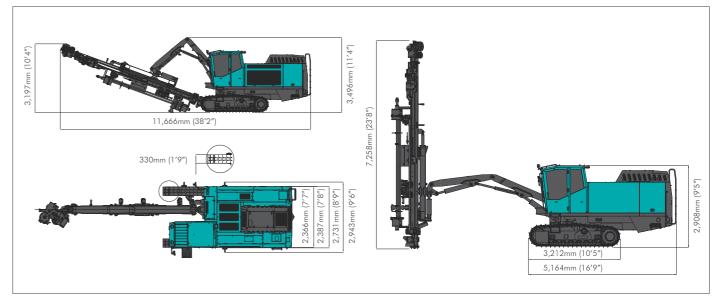

| Dimension      |                       |
|----------------|-----------------------|
| Weight         | 14,800 kg (32,630 lb) |
| Overall Height | 3,490 mm (11′5″)      |
| Overall Length | 11,890 mm (39′)       |
| Overall Width  | 2,390 mm (7′8″)       |

## Dimensions