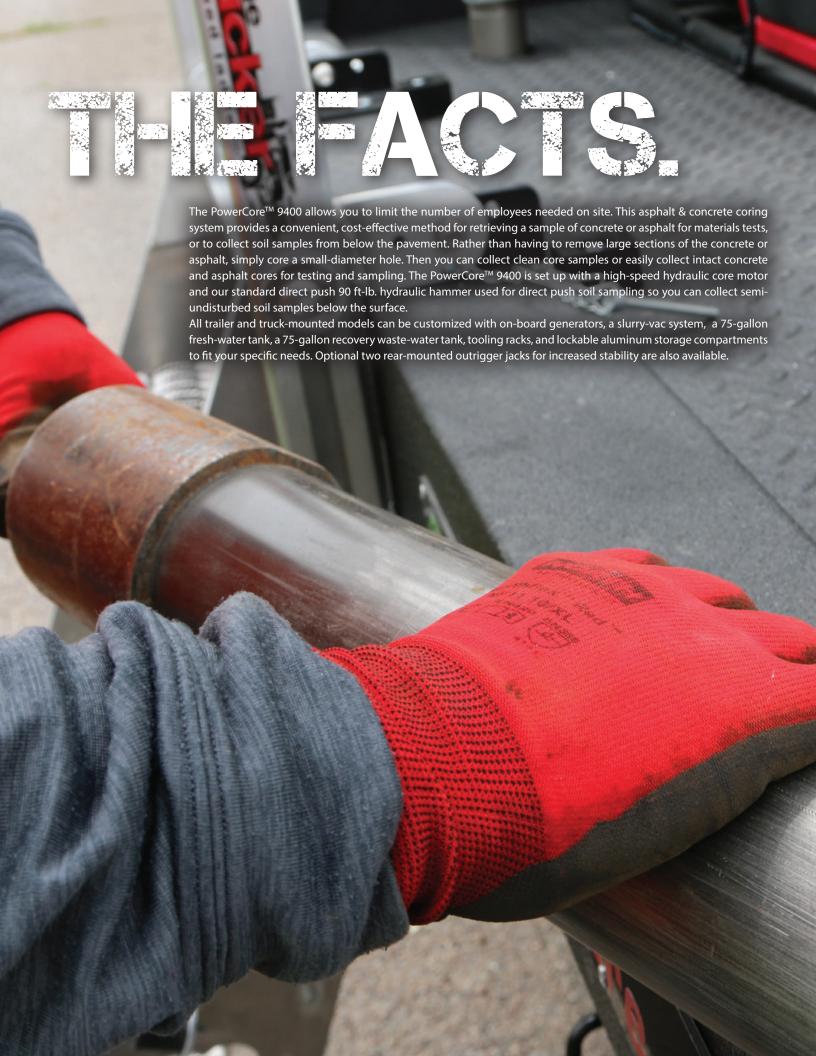

#### Types of investigations performed with the PowerCore™

- Geotechnical
- · Soil investigations for new roads
- · Delineation of soft subgrade
- · Groundwater depth
- · Depth to bedrock

- Frost heave
- Roadway settlement
- · Contaminated soils delineation
- Bituminous pavement distress
- · And more!