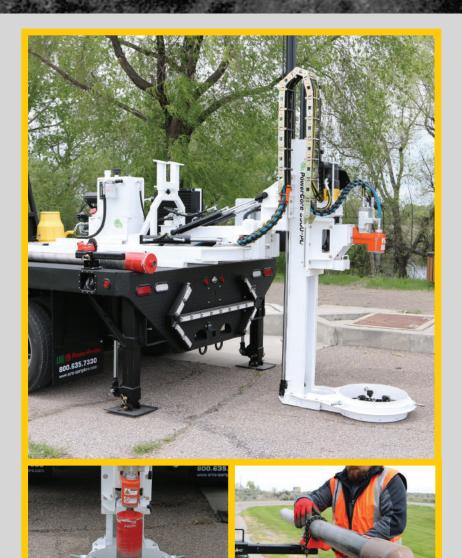

#### **MAST & PROBE**

Hammer specs: 90ft/lbs @ 1,100bpm

Auger specs

High Speed: 1080 RPM Low Speed: 115 RPM Head Travel Up: 14 seconds Head Travel Down: 10 seconds

Mast stroke: 60" Foot stroke: 60"

Push down force: 13,600 lbs. Pullback force: 20,200 lbs. In / Out travel: 20"

Side to side movement: 47"