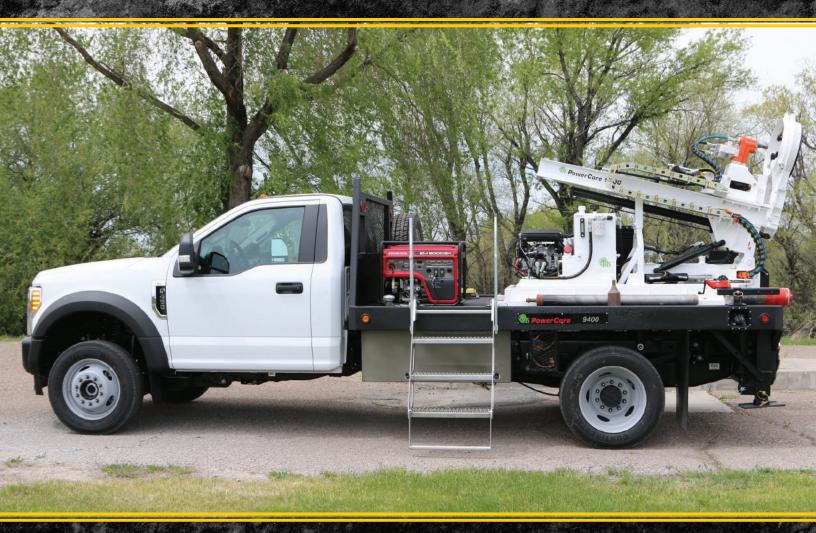

#### Types of investigations performed with the PowerCore™

- Geotechnical
- · Soil investigations for new roads
- · Delineation of soft subgrade
- · Groundwater depth
- · Depth to bedrock

- Frost heave
- Roadway settlement
- · Contaminated soils delineation
- Bituminous pavement distress
- · And more!