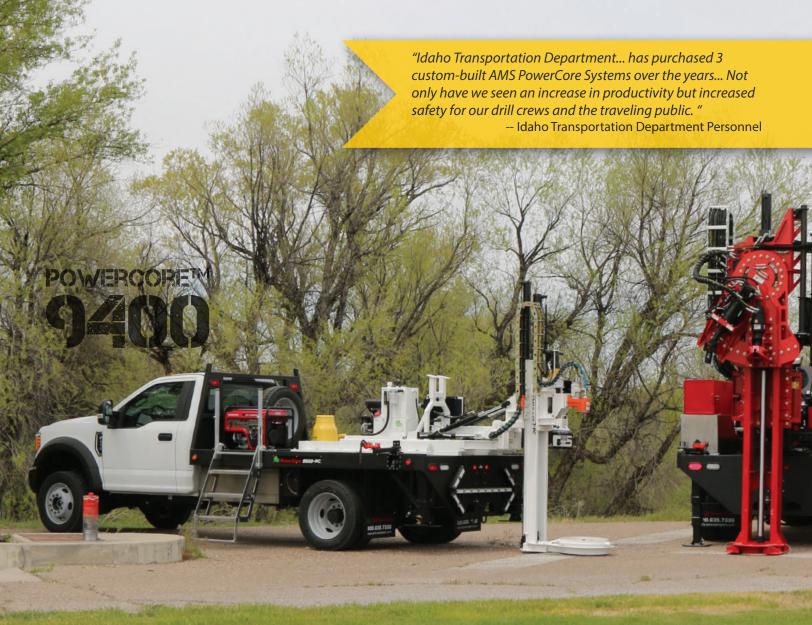

#### Types of investigations performed with the PowerCore™

- Geotechnical
- · Soil investigations for new roads
- · Delineation of soft subgrade
- · Groundwater depth
- · Depth to bedrock

- Frost heave
- Roadway settlement
- · Contaminated soils delineation
- Bituminous pavement distress
- · And more!