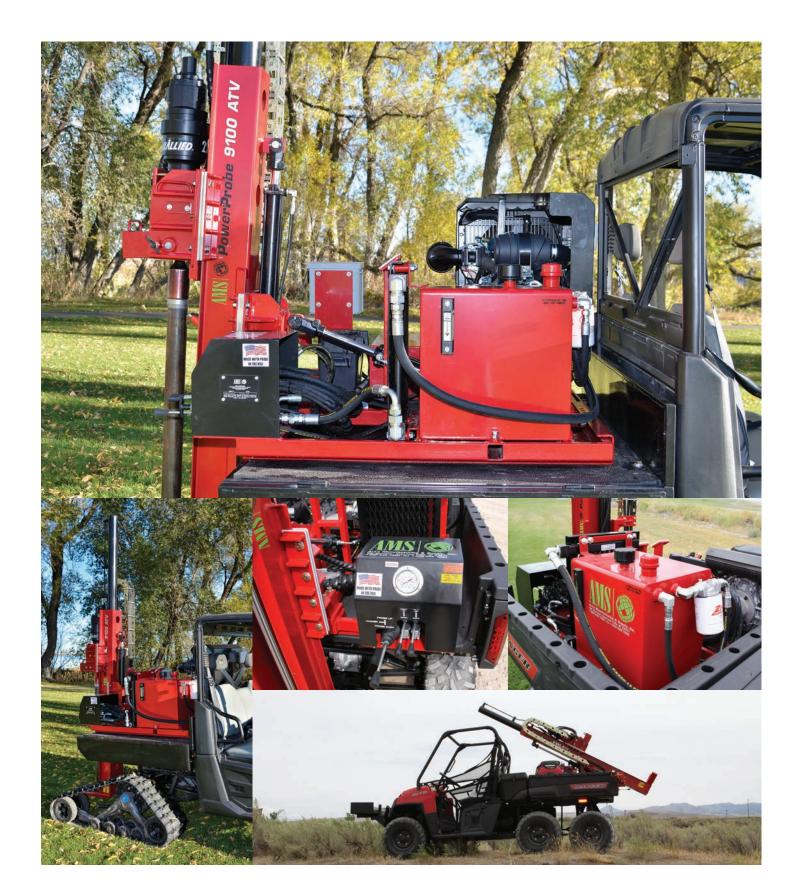

#### AMS PowerProbe™ 9120-RAP-D

The 9120-RAP-D PowerProbe machine is a new and improved design for the 9100 series models that allows you to use a UTV style 4x4 or 6x6 to get in remote job sites for shallow direct push applications with 4-foot DP Extensions. This model comes standard with our 90 ft/lb hydraulic hammer to sample in almost any type of soil condition you run in to. The 9120-RAP-D can be set up as a quick detach from the UTV machine if you need to Heli-Lift by air into remote locations with or without access roads.

#### **Standard Features**

- Long lasting powder-coated finish
- Steel power track
- Spring-loaded pull yoke
- 90 ft-lb hydraulic hammer
- Hydraulic oil pressure gauge Adjustable mast for angled probing
- Tooling vise