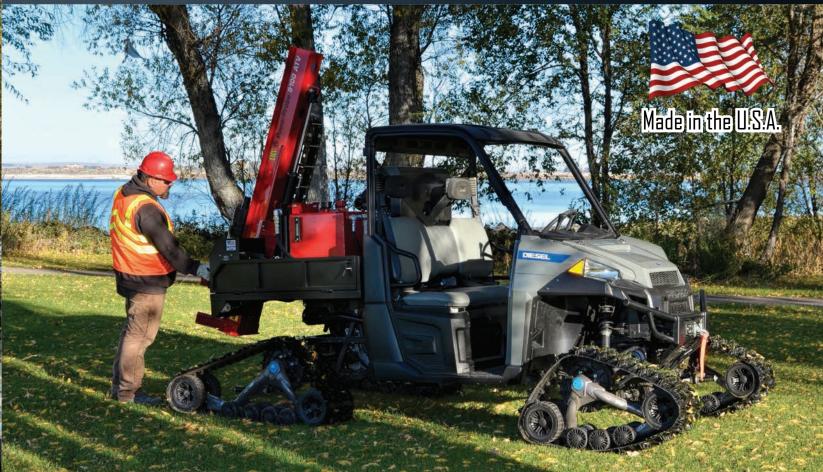

#### AMS PowerProbe™ 9120-RAP-D

The 9120-RAP-D PowerProbe machine is a new and improved design for the 9100 series models that allows you to use a UTV style 4x4 or 6x6 to get in remote job sites for shallow direct push applications with 4-foot DP Extensions. This model comes standard with our 90 ft/lb hydraulic hammer to sample in almost any type of soil condition you run in to. The 9120-RAP-D can be set up as a quick detach from the UTV machine if you need to Heli-Lift by air into remote locations with or without access roads.

#### **Standard Features**

- Long lasting powder-coated finish
- Steel power track
- Spring-loaded pull yoke
- 90 ft-lb hydraulic hammer
- Hydraulic oil pressure gauge Adjustable mast for angled probing
- Tooling vise