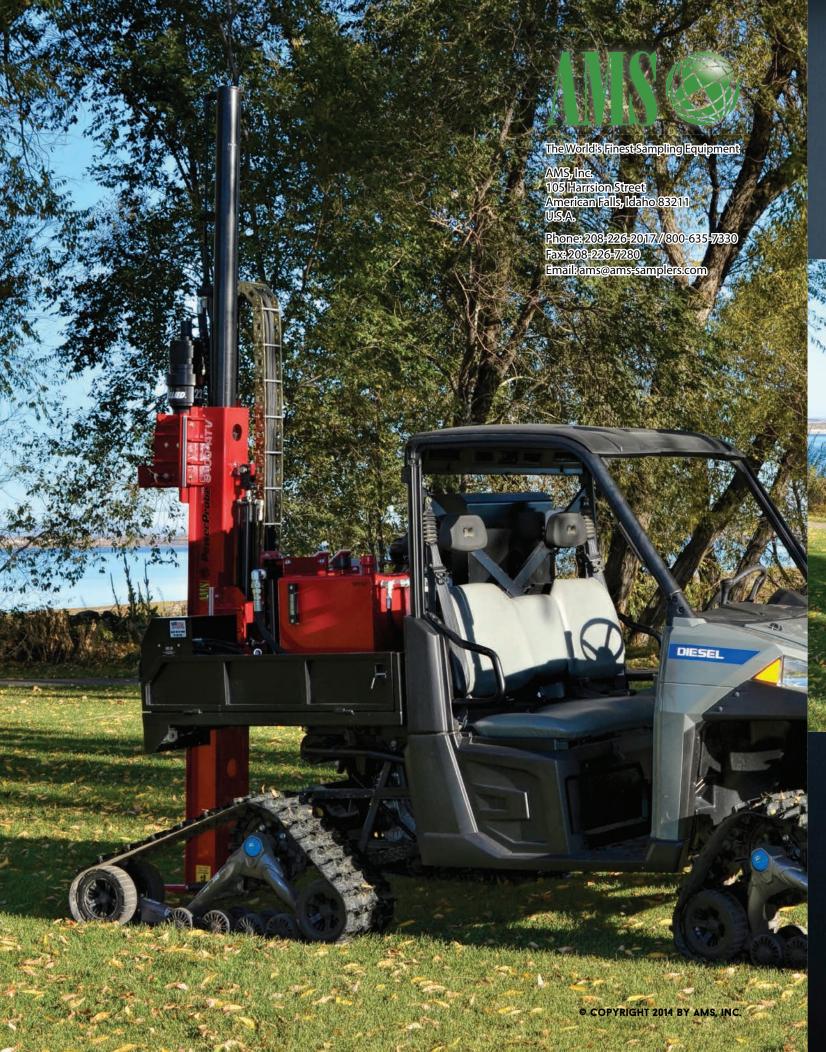

#### AMS PowerProbe™ 9120-RAP-D

The 9120-RAP-D PowerProbe machine is a new and improved design for the 9100 series models that allows you to use a UTV style 4x4 or 6x6 to get in remote job sites for shallow direct push applications with 4-foot DP Extensions. This model comes standard with our 90 ft/lb hydraulic hammer to sample in almost any type of soil condition you run in to. The 9120-RAP-D can be set up as a quick detach from the UTV machine if you need to Heli-Lift by air into remote locations with or without access roads.

#### **Standard Features**

- Long lasting powder-coated finish
- Steel power track
- Spring-loaded pull yoke
- 90 ft-lb hydraulic hammer
- Hydraulic oil pressure gauge Adjustable mast for angled probing
- Tooling vise