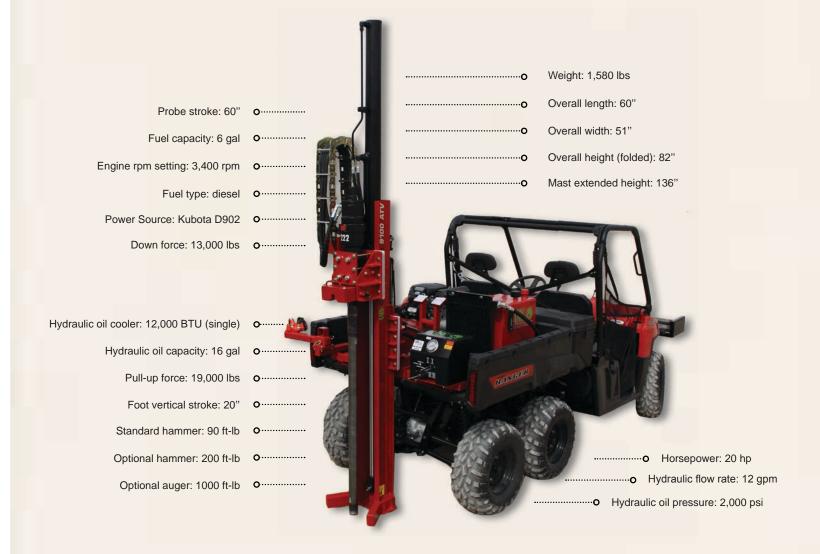

#### AMS PowerProbe™ 9120-RAP-D

The 9120-RAP-D PowerProbe machine is a new and improved design for the 9100 series models that allows you to use a UTV style 4x4 or 6x6 to get in remote job sites for shallow direct push applications with 4-foot DP Extensions. This model comes standard with our 90 ft/lb hydraulic hammer to sample in almost any type of soil condition you run in to. The 9120-RAP-D can be set up as a quick detach from the UTV machine if you need to Heli-Lift by air into remote locations with or without access roads.

#### **Standard Features**

- Long lasting powder-coated finish
- Steel power track
- Spring-loaded pull yoke
- 90 ft-lb hydraulic hammer
- Hydraulic oil pressure gauge Adjustable mast for angled probing
- Tooling vise