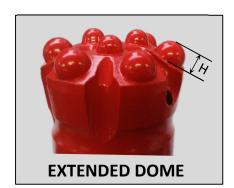

## New Extended Dome Carbide Design

The new Extended Dome carbide is a modified Hemispherical profile shape with a greater projection geometry and a taller dome section. The Extended Dome carbide offers longer insert life, faster penetration rates and longer periods between sharpening intervals.

## **EXTENDED DOME**

- >> Hard Grade Composition
- >> Faster Penetration Rate
- >> Longer Service Life
- >> Suitable for Tunneling Bits