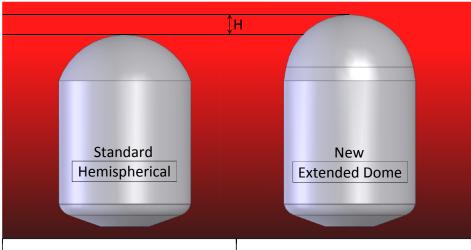

## New Extended Dome Carbide Design

The new Extended Dome carbide is a modified Hemispherical profile shape with a greater projection geometry and a taller dome section. The Extended Dome carbide offers longer insert life, faster penetration rates and longer periods between sharpening intervals.